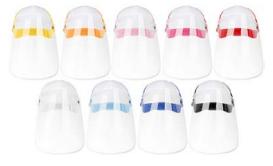

# Dye Sublimation Color Caps with Face Shields

Transparent face shield for preventing virus spread by respiratory droplets

Waterproof, washable, and disinfectable with 70% alcohol

Adjustable snaps make the caps fit all

# **Sublimation Adult Mesh Cap w/ Removable Face Shield**

| Item No.    | Color                        | Item No.  | Color  |
|-------------|------------------------------|-----------|--------|
| MZP01R-MZ   | Red                          | MZP01P-MZ | Pink   |
| MZP01O-MZ   | Orange                       | MZP01B-MZ | Blue   |
| MZP01LB-MZ  | <ul><li>Light Blue</li></ul> | MZP01Y-MZ | Yellow |
| MZP01M-MZ   | Rose Red                     | MZP01K-MZ | Black  |
| MZP01FW-CMZ | White                        |           |        |