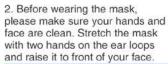

### How to Wear BestSub Face Masks?

- 1. Before wearing the mask, please make sure your hands and face are clean. Stretch the mask with two hands on the ear loops and raise it to front of your face.
- 2. Put one ear loop around your ear first, and stretch the other loop towards the other ear.
- 3. Then wear the other loop.
- 4. Make sure the mask has fully covered your nose and mouth, and adjust it to make it fit your face and improve the tightness.