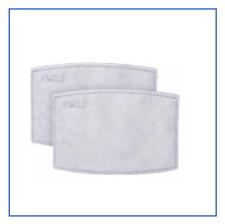

# How to Clean Fabric Face Masks?

- All BestSub fabric face masks are washable. You can wash them in 60°C water using washing machine and dry them in high heat. No need to worry they will shrink or fade:
- If you want to wash the masks by hands, use soap and scrub them for at least 20 seconds in warm water and then dry them immediately with dryer;
- To kill any remaining germs, you can spray some 70% alcohol to sanitize the masks or iron them in low temperature. Ironing can also make the masks flat;
- Surgical masks, N95 masks and other non-woven masks are disposable and not washable. Please throw them away after using.
- Clean the masks depending on the frequency of use. We suggest you wash them after going out for more than 3 hours. If you wear the masks at home, please wash them every 24 hours to keep them clean;
- Most filters, including our PM 2.5 filters that can be added into the masks are intended for single use and not washable, so it's best to replace them after each use. Please DO remove them before washing our non-medical printable face masks.