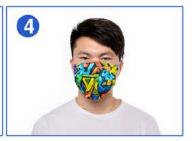

# VERSATILE SUBLIMATION FACE MASK WITH FILTER

According to our test, small-sized masks are suitable for kids and women, and the large-sized ones can sit well on men's faces, but we kindly suggest you choose the right size for you own. We highly recommend the masks with elastic ear loops which can be adjusted to fit your face better.

# **Wearing Look**