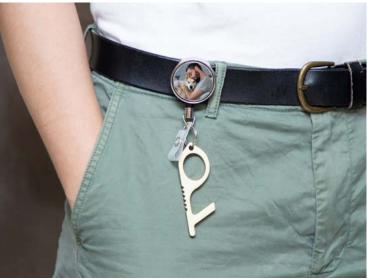

<sup>\*</sup> PVC Face Shield for Mesh Caps is sold separately, the item number is MZP-PVCMZ

How can a little keychain prevent virus? The answer is that it can help avoid direct touches on objects in public facilities to keep your hands clean and then stop the spread. It can be connected to our metal reel clip so you can touch things by using the easilystretched pendant instead of your hands, such as elevator buttons, ATM panel, door handle outside, which might carry bacteria and viruses on the surfaces. You can also attach the pendant on your own keyring.

Metal reel clip requires additional purchases.

+86-13147045331

+86-20-83325659

best@bestsub.net

www.bestsub.com www.bestsub.net