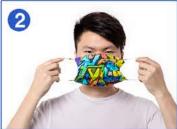

ing your face outside, and 1.5m social distance.

### How to Wear BestSub Face Masks?

- 1. Before wearing the mask, please make sure your hands and face are clean. Stretch the mask with two hands on the ear loops and raise it to front of your face.
- 2. Put one ear loop around your ear first, and stretch the other loop towards the other ear.
- 3. Then wear the other loop.
- 4. Make sure the mask has fully covered your nose and mouth, and adjust it to make it fit your face and improve the tightness.









BKZ01CTL-BK



3. Put both the two earloops around your ears, and adjust the



1. Put the filter into the pocket of mask.



loops to best fit your ears.

4. Make sure the mask has fully covered your nose and mouth, and adjust it to make it fit your face and improve the tightness.









# How to Clean Fabric Face Masks?



- All BestSub fabric face masks are washable. You can wash them in 60°C water using washing machine and dry them in high heat. No need to worry they will shrink or fade:
- If you want to wash the masks by hands, use soap and scrub them for at least 20 seconds in warm water and then dry them immediately with dryer;
- To kill any remaining germs, you can spray some 70% alcohol to sanitize the masks or iron them in low temperature. Ironing can also make the masks flat;
- Surgical masks, N95 masks and other non-woven masks are disposable and not washable. Please throw them away after using.
- Clean the masks depending on the frequency of use. We suggest you wash them after going out for more than 3 hours. If you wear the masks at home, please wash the