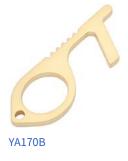

<sup>\*</sup> PVC Face Shield for Mesh Caps is sold separately, the item number is MZP-PVCMZ

How can a little keychain prevent virus? The answer is that it can help avoid direct touches on objects in public facilities to keep your hands clean and then stop the spread. It can be connected to our metal reel clip so you can touch things by using the easilystretched pendant instead of your hands, such as elevator buttons, ATM panel, door handle outside, which might carry bacteria and viruses on the surfaces. You can also attach the pendant on your own keyring.

Metal reel clip requires additional purchases.

+86-13147045331

+86-20-83325659

best@bestsub.net

www.bestsub.com www.bestsub.net