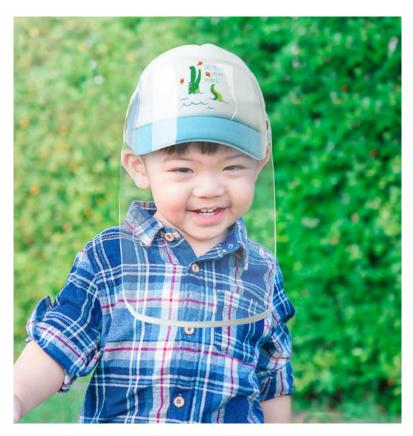

# **Sublimation Adult Mesh Cap w/ Removable Face Shield**

| Item No.    | Color                        | Item No.  | Color  |
|-------------|------------------------------|-----------|--------|
| MZP01R-MZ   | Red                          | MZP01P-MZ | Pink   |
| MZP01O-MZ   | Orange                       | MZP01B-MZ | Blue   |
| MZP01LB-MZ  | <ul><li>Light Blue</li></ul> | MZP01Y-MZ | Yellow |
| MZP01M-MZ   | Rose Red                     | MZP01K-MZ | Black  |
| MZP01FW-CMZ | White                        |           |        |

# Sublimation Kids Cap w/ Removable Face Shield

| Item No.     | Color                        |  |
|--------------|------------------------------|--|
| MZP01KDR-MZ  | Red                          |  |
| MZP01KDLB-MZ | <ul><li>Light Blue</li></ul> |  |
| MZP01KDB-MZ  | <ul><li>Blue</li></ul>       |  |
| MZP01KDP-MZ  | Pink                         |  |