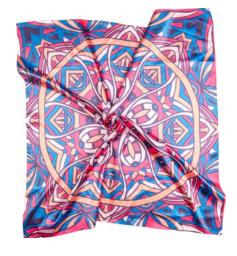

### **Imitation Silk Scarf**

| SCF30   | SCF50   | SCF70   | SCF29140 |
|---------|---------|---------|----------|
| 30*30cm | 50*50cm | 70*70cm | 29*140cm |