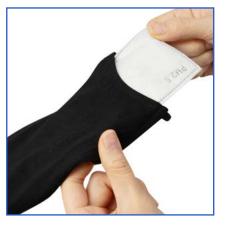

#### **Feature**

Two earloops have great elastic and two rubber bands for adjusting the sizes;

Melt-blown filter can be inserted into the pocket of mask to add more protection;

Each mask comes with two filters. BKZ03-LX Adult Size: 12\*8cm BKZ03-LXKD Kid Size: 7\*10cm