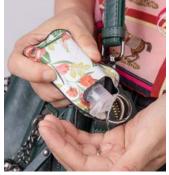

#### **Feature**

Two earloops have great elastic and two rubber bands for adjusting the sizes;

Melt-blown filter can be inserted into the pocket of mask to add more protection;

Each mask comes with two filters. BKZ03-LX Adult Size: 12\*8cm BKZ03-LXKD Kid Size: 7\*10cm