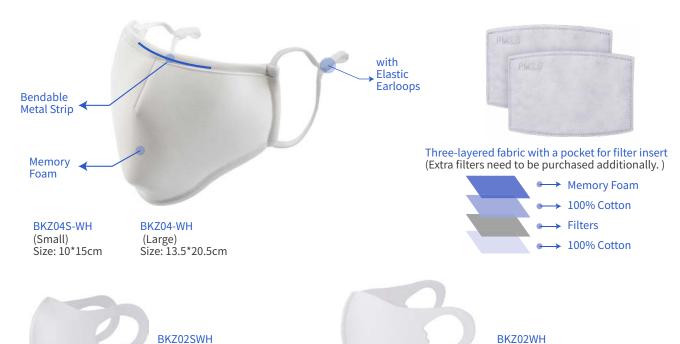

#### **Feature**

Two earloops have great elastic and two rubber bands for adjusting the sizes;

Melt-blown filter can be inserted into the pocket of mask to add more protection;

Each mask comes with two filters. BKZ03-LX Adult Size: 12\*8cm BKZ03-LXKD Kid Size: 7\*10cm

# Sublimation Face Mask w/ Alu Nose Bridge For Adult and Kids

BKZ03S-BJWHN Full White with Black Strap Small

BKZ03-BJWHN Full White with Black Strap Large