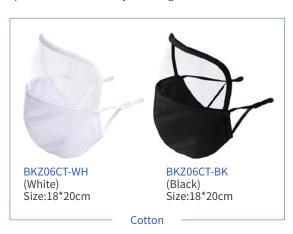

# **FACE MASKS WITH EYE SHIELD**

3D Face Mask((Small))

Size:10.3\*25cm

New sublimation masks just arrived, and each of them comes with a transparent eye shield for adding much more protection! Just like our previous masks, the new ones also feature comfortable and adjustable elastic earloops and can be personalized to show your designs!

BKZ06-WH (White) Size:18\*20cm Layer 1 - 170GSM Cotton Layer 2 - 200GSM Polyester

3D Face Mask(Large)

Size:13\*30cm