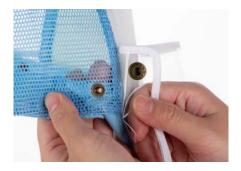

ble face masks.

# MORE SUBLIMATION FACE DECORATION ITEMS

# **Sublimation Eyeshade**

BYZ01



### **Sublimation Neck Gaiter**

JAHW-2647 Size: 26\*47cm

JAHW-2449N Size: 24\*49cm

JAHW-2449N-150 (150g) Size: 24\*49cm







### **Imitation Silk Scarf**

| SCF30   | SCF50   | SCF70   | SCF29140 |
|---------|---------|---------|----------|
| 30*30cm | 50*50cm | 70*70cm | 29*140cm |









# **SUBLIMATION NO-TOUCH ITEMS**

# **Shopping Cart Handle Cover**





LQT07C Size: 58\*16cm

# **Key Rings Hand Sanitizer Bottle Holder**







LQT10-30 Size: 6.3\*12.5cm



# Dye Sublimation Color Caps with Face Shields



Transparent face shield for preventing virus spread by respiratory droplets



Waterproof, washable, and disinfectable with 70% alcohol



Adjustable snaps make the caps fit all



Breathable mesh fabric on back and removable face shield



# **Sublimation Adult Mesh Cap w/ Removable Face Shield**

| Item No.    | Color                        | Item No.  | Color  |
|-------------|------------------------------|-----------|--------|
| MZP01R-MZ   | Red                          | MZP01P-MZ | Pink   |
| MZP01O-MZ   | Orange                       | MZP01B-MZ | Blue   |
| MZP01LB-MZ  | <ul><li>Light Blue</li></ul> | MZP01Y-MZ | Yellow |
| MZP01M-MZ   | Rose Red                     | MZP01K-MZ | Black  |
| MZP01FW-CMZ | White                        |           |        |



# Sublimation Kids Cap w/ Removable Face Shield

| Item No.     | Color                        |  |
|--------------|------------------------------|--|
| MZP01KDR-MZ  | Red                          |