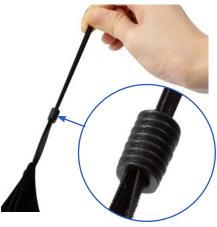

p 65, and EU REACH compliance.







# VERSATILE SUBLIMATION FACE MASK WITH FILTER

According to our test, small-sized masks are suitable for kids and women, and the large-sized ones can sit well on men's faces, but we kindly suggest you choose the right size for you own. We highly recommend the masks with elastic ear loops which can be adjusted to fit your face better.

#### **TWO LAYERS**

### **Printable Material: 100% Cotton**



BKZ03CTS-WH (Small, Full White)



BKZ03CT-WH (Large, Full White)



BKZ03CTS-BK (Small, Full Black)



BKZ03CT-BK (Large, Full Black)

# **Printable Material: 100% Polyester**



BKZ03S-WH Small



BKZ03-WH Large



BKZ03S-WHN Small



BKZ03-WHN Large

# Two kinds of size

LARGE

Size: 10\*15cm Size: 13\*17.8cm



# **Wearing Look**







#### **Feature**



Two earloops have great elastic and two rubber bands for adjusting the sizes;



Melt-blown filter can be inserted into the pocket of mask to add more protection;



Each mask comes with two filters. BKZ03-LX Adult Size: 12\*8cm BKZ03-LXKD Kid Size: 7\*10cm

Two-layered structure, with 100% soft cotton inner layer, very comfortable to wear.



# Sublimation Face Mask w/ Alu Nose Bridge For Adult and Kids



BKZ03S-BJWHN Full White with Black Strap Small



BKZ03-BJWHN Full White with Black Strap Large

# **NO POCKET FACE MASK**

Layer 1(printable side): Polyester Layer 2(face side): Cotton



**BKZ03S-WHNP** (Small) Size: 10\*15cm



**BKZ03-WHNP** (Large) Size: 13\*17.8cm



**BKZ03S-WHNNP** (Small) Size: 10\*15cm



**BKZ03-WHNNP** (Large) Size: 13\*17.8cm

# SUBLIMATION THREE-LAYERED