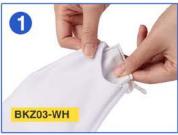

### How to Wear BestSub Face Masks?

- 1. Before wearing the mask, please make sure your hands and face are clean. Stretch the mask with two hands on the ear loops and raise it to front of your face.
- 2. Put one ear loop around your ear first, and stretch the other loop towards the other ear.
- 3. Then wear the other loop.
- 4. Make sure the mask has fully covered your nose and mouth, and adjust it to make it fit your face and improve the tightness.