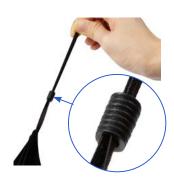

our test, small-sized masks are suitable for kids and women, and the large-sized ones can sit well on men's faces, but we kindly suggest you choose the right size for you own. We highly recommend the masks with elastic ear loops which can be adjusted to fit your face better.

# **THREE LAYERS**

# Mask A - with Elastic Earloops



**BKZ01CTS-WH-HED** Small)



BKZ01CTL-WH-HED Large



BKZ01CTS-BK-HED Small



**BKZ01CTL-BK-HED** Large

# Mask B - with Polyester Earloops



BKZ01CTS-WH Small



BKZ01CTL-WH Large



BKZ01CTS-BK Small



BKZ01CTL-BK1813 Medium



BKZ01CTL-BK Large

# **Wearing Look**







# bestsub

### **Size**

\*There might be a tolerance of  $\pm 5$ mm.

# Mask A 20cm 7cm 7cm 7cm 16.5cm 7cm (Small) (Large) Mask B 14cm 11cm 20cm 16.5cm (Small) (Large)

### **Feature**



### (Only for Mask A)

Two earloops have great elastic and two rubber bands for adjusting the sizes.

# **Feature**



Three-layered structure, with better protection.

# **How to Fix the Rubber Stopper**



# **Face Mask Accessories**





SKDFB1321 Sublimation Canvas Face Mask Storage Bag Size: 13.5\*21cm

# TWO-LAYERED POLYESTER FACE MASK



Sublimation Face Mask (White) Size:16\*11cm



BKZ01-BK **Sublimation Face Mask** (Black) Size:16\*11cm



BKZ01-WH-L Sublimation Face Mask -Double Layers Size: 11.5\*18cm

# **3D SUBLIMATION FACE MASK**



# **FACE MASKS WITH EYE SHIELD**

3D Face Mask((Small))

Size:10.3\*25cm

New sublimation masks just arrived, and each of them comes with a transparent eye shield for adding much more protection! Just like our previous masks, the new ones also