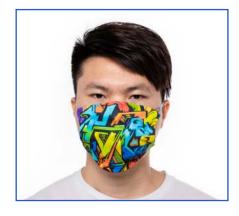

asks meet California Prop 65, and EU REACH compliance.







# VERSATILE SUBLIMATION FACE MASK WITH FILTER

According to our test, small-sized masks are suitable for kids and women, and the large-sized ones can sit well on men's faces, but we kindly suggest you choose the right size for you own. We highly recommend the masks with elastic ear loops which can be adjusted to fit your face better.

#### **TWO LAYERS**

### **Printable Material: 100% Cotton**



BKZ03CTS-WH (Small, Full White)



BKZ03CT-WH (Large, Full White)



BKZ03CTS-BK (Small, Full Black)



BKZ03CT-BK (Large, Full Black)

# **Printable Material: 100% Polyester**



BKZ03S-WH Small



BKZ03-WH Large



BKZ03S-WHN Small



BKZ03-WHN Large

# Two kinds of size

LARGE

Size: 10\*15cm Size: 13\*17.8cm



# **Wearing Look**







#### **Feature**



Two earloops have great elastic and two rubber bands for adjusting the sizes;



Melt-blown filter can be inserted into the pocket of mask to add more protection;



Each mask comes with two filters. BKZ03-LX Adult Size: 12\*8cm BKZ03-LXKD Kid Size: 7\*10cm

Two-layered structure, with 100% soft cotton inner layer, very comfortable to wear.



# Sublimation Face Mask w/ Alu Nose Bridge For Adult and Kids



BKZ03S-BJWHN Full White with Black Strap Small



BKZ03-BJWHN Full White with Black Strap Large

# **NO POCKET FACE MASK**

Layer 1(printable side): Polyester Layer 2(face side): Cotton



**BKZ03S-WHNP** (Small) Size: 10\*15cm



**BKZ03-WHNP** (Large) Size: 13\*17.8cm



**BKZ03S-WHNNP** (Small) Size: 10\*15cm



**BKZ03-WHNNP** (Large) Size: 13\*17.8cm

# SU