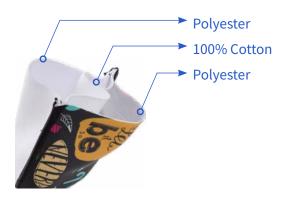

# **NO POCKET FACE MASK**

Layer 1(printable side): Polyester Layer 2(face side): Cotton

**BKZ03S-WHNP** (Small) Size: 10\*15cm

**BKZ03-WHNP** (Large) Size: 13\*17.8cm

**BKZ03S-WHNNP** (Small) Size: 10\*15cm