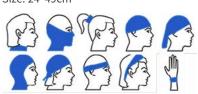

### **Sublimation Neck Gaiter**

JAHW-2647 Size: 26\*47cm

JAHW-2449N Size: 24\*49cm

JAHW-2449N-150 (150g) Size: 24\*49cm