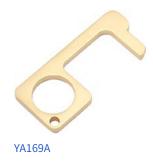

<sup>\*</sup> PVC Face Shield for Mesh Caps is sold separately, the item number is MZP-PVCMZ

How can a little keychain prevent virus? The answer is that it can help avoid direct touches on objects in public facilities to keep your hands clean and then stop the spread. It can be connected to our metal reel clip so you can touch things by using the easilystretched pendant instead of your hands, such as elevator buttons, ATM panel, door handle outside, which might carry bacteria and viruses on the surfaces. You can also attach the pendant on your own keyring.

Metal reel clip requires additional purchases.

+86-13147045331

+86-20-83325659

best@bestsub.net

www.bestsub.com www.bestsub.net