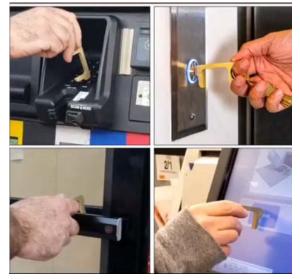

<sup>\*</sup> PVC Face Shield for Mesh Caps is sold separately, the item number is MZP-PVCMZ

How can a little keychain prevent virus? The answer is that it can help avoid direct touches on objects in public facilities to keep your hands clean and then stop the spread. It can be connected to our metal reel clip so you can touch things by using the easilystretched pendant instead of your hands, such as elevator buttons, ATM panel, door handle outside, which might carry bacteria and viruses on the surfaces. You can also attach the pendant on your own keyring.

Metal reel clip requires additional purchases.

+86-13147045331

+86-20-83325659

best@bestsub.net

www.bestsub.com www.bestsub.net