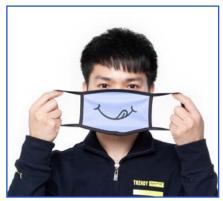

# VERSATILE SUBLIMATION FACE MASK WITH FILTER

According to our test, small-sized masks are suitable for kids and women, and the large-sized ones can sit well on men's faces, but we kindly suggest you choose the right size for you own. We highly recommend the masks with elastic ear loops which can be adjusted to fit your face better.

# **Wearing Look**