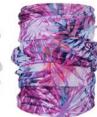

### **Sublimation Neck Gaiter**

JAHW-2647 Size: 26\*47cm

JAHW-2449N Size: 24\*49cm

JAHW-2449N-150 (150g) Size: 24\*49cm