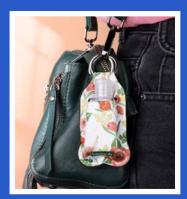

# **Key Rings Hand Sanitizer Bottle Holder**

LQT10-30 Size: 6.3\*12.5cm

<sup>\*</sup> PVC Face Shield for Mesh Caps is sold separately, the item number is MZP-PVCMZ

How can a little keychain prevent virus? The answer is that it can help avoid direct touches on objects in public facilities to keep your hands clean and then stop the spread. It can be connected to our metal reel clip so you can touch things by using the easilystretched pendant instead of your hands, such as elevator buttons, ATM panel, door handle outside, which might carry bacteria and viruses on the surfaces. You can also attach the pendant on your own keyring.