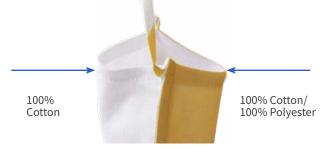

# **NO POCKET FACE MASK**

Layer 1(printable side): Polyester Layer 2(face side): Cotton

**BKZ03S-WHNP** (Small) Size: 10\*15cm

**BKZ03-WHNP** (Large) Size: 13\*17.8cm

**BKZ03S-WHNNP** (Small) Size: 10\*15cm