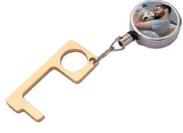

<sup>\*</sup> PVC Face Shield for Mesh Caps is sold separately, the item number is MZP-PVCMZ

How can a little keychain prevent virus? The answer is that it can help avoid direct touches on objects in public facilities to keep your hands clean and then stop the spread. It can be connected to our metal reel clip so you can touch things by using the easilystretched pendant instead of your hands, such as elevator buttons, ATM panel, door handle outside, which might carry bacteria and viruses on the surfaces. You can also attach the pendant on your own keyring.

Metal reel clip requires additional purchases.

+86-13147045331

+86-20-83325659

best@bestsub.net

www.bestsub.com www.bestsub.net