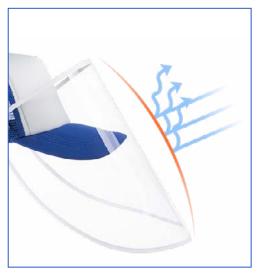

# Dye Sublimation Color Caps with Face Shields

Transparent face shield for preventing virus spread by respiratory droplets

Waterproof, washable, and disinfectable with 70% alcohol

Adjustable snaps make the caps fit all

Breathable mesh fabric on back and removable face shield