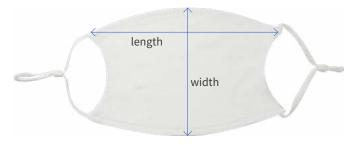

# Two kinds of size

LARGE

Size: 10\*15cm Size: 13\*17.8cm

### **Size**

\*There might be a tolerance of  $\pm 5$ mm.

# Mask A 20cm 7cm 7cm 7cm 16.5cm 7cm (Small) (Large) Mask B 14cm 11cm 20cm 16.5cm (Small) (Large)