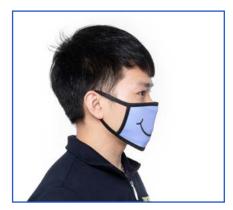

\*15cm



**BKZ03-WHNP** (Large) Size: 13\*17.8cm



**BKZ03S-WHNNP** (Small) Size: 10\*15cm



**BKZ03-WHNNP** (Large) Size: 13\*17.8cm

# SUBLIMATION THREE-LAYERED FACE MASK

According to our test, small-sized masks are suitable for kids and women, and the large-sized ones can sit well on men's faces, but we kindly suggest you choose the right size for you own. We highly recommend the masks with elastic ear loops which can be adjusted to fit your face better.

# **THREE LAYERS**

# Mask A - with Elastic Earloops



**BKZ01CTS-WH-HED** Small)



BKZ01CTL-WH-HED Large



BKZ01CTS-BK-HED Small



**BKZ01CTL-BK-HED** Large

# Mask B - with Polyester Earloops



BKZ01CTS-WH Small



BKZ01CTL-WH Large



BKZ01CTS-BK Small



BKZ01CTL-BK1813 Medium



BKZ01CTL-BK Large

# **Wearing Look**







# bestsub

### **Size**

\*There might be a tolerance of  $\pm 5$ mm.

# Mask A 20cm 7cm 7cm 7cm 16.5cm 7cm (Small) (Large) Mask B 14cm 11cm 20cm 16.5cm (Small) (Large)

### **Feature**



### (Only for Mask A)

Two earloops have great elastic and two rubber bands for adjusting the sizes.

# **Feature**



Three-layered structure, with better protection.

# **How to Fix the Rubber Stopper**



# **Face Mask Accessories**





SKDFB1321 Sublimation Canvas Face Mask Storage Bag Size: 13.5\*21cm

# TWO-LAYERED POLYESTER FACE MASK



Sublimation Face Mask (White) Size:16\*11cm



BKZ01-BK **Sublimation Face Mask** (Black) Size:16\*11cm



BKZ01-WH-L Sublimation Face Mask -Double Layers Size: 11.5\*18cm

# **3D SUBLIMATION FACE MASK**



# **FACE MASKS WITH EYE SHIELD**

3D Face Mask((Small))