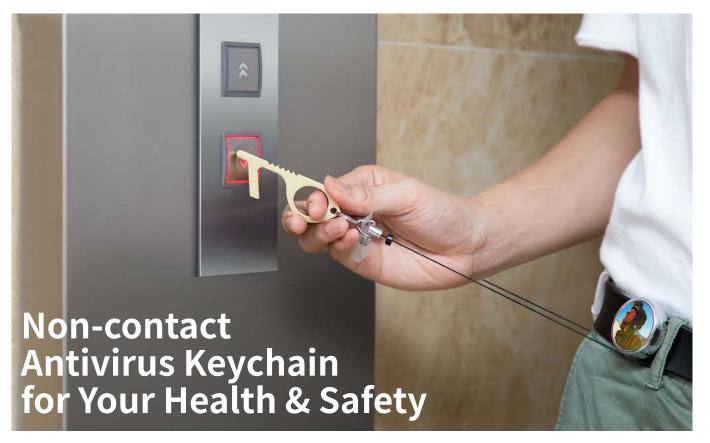

<sup>\*</sup> PVC Face Shield for Mesh Caps is sold separately, the item number is MZP-PVCMZ

How can a little keychain prevent virus? The answer is that it can help avoid direct touches on objects in public facilities to keep your hands clean and then stop the spread. It can be connected to our metal reel clip so you can touch things by using the easilystretched pendant instead of your hands, such as elevator buttons, ATM panel, door handle outside, which might carry bacteria and viruses on the surfaces. You can also attach the pendant on your own keyring.

Metal reel clip requires additional purchases.

+86-13147045331

+86-20-83325659

best@bestsub.net

www.bestsub.com www.bestsub.net