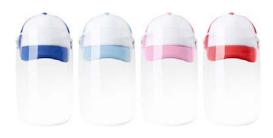

# Dye Sublimation Color Caps with Face Shields

Transparent face shield for preventing virus spread by respiratory droplets

Waterproof, washable, and disinfectable with 70% alcohol

Adjustable snaps make the caps fit all

Breathable mesh fabric on back and removable face shield

# **Sublimation Adult Mesh Cap w/ Removable Face Shield**

| Item No.    | Color                        | Item No.  | Color  |
|-------------|------------------------------|-----------|--------|
| MZP01R-MZ   | Red                          | MZP01P-MZ | Pink   |
| MZP01O-MZ   | Orange                       | MZP01B-MZ | Blue   |
| MZP01LB-MZ  | <ul><li>Light Blue</li></ul> | MZP01Y-MZ | Yellow |
| MZP01M-MZ   | Rose Red                     | MZP01K-MZ | Black  |
| MZP01FW-CMZ | White                        |           |        |