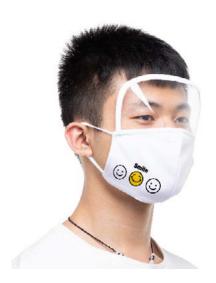

# **Wearing Look**

#### **Feature**

Two earloops have great elastic and two rubber bands for adjusting the sizes;

Melt-blown filter can be inserted into the pocket of mask to add more protection;

Each mask comes with two filters. BKZ03-LX Adult Size: 12\*8cm BKZ03-LXKD Kid Size: 7\*10cm

Two-layered structure, with 100% soft cotton inner layer, very comfortable to wear.