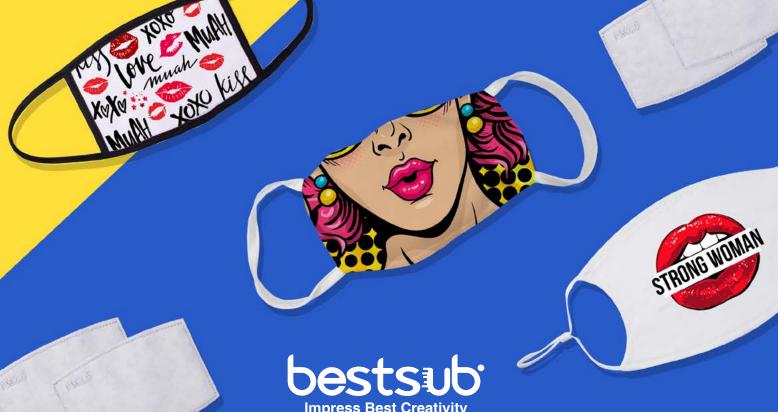

# VERSATILE SUBLIMATION FACE MASK WITH FILTER

According to our test, small-sized masks are suitable for kids and women, and the large-sized ones can sit well on men's faces, but we kindly suggest you choose the right size for you own. We highly recommend the masks with elastic ear loops which can be adjusted to fit your face better.

# **Wearing Look**