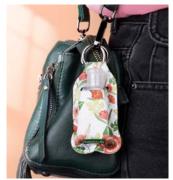

m every 24 hours to keep them clean;
- Most filters, including our PM 2.5 filters that can be added into the masks are intended for single use and not washable, so it's best to replace them after each use. Please DO remove them before washing our non-medical printable face masks.

# MORE SUBLIMATION FACE DECORATION ITEMS

# **Sublimation Eyeshade**

BYZ01



### **Sublimation Neck Gaiter**

JAHW-2647 Size: 26\*47cm

JAHW-2449N Size: 24\*49cm

JAHW-2449N-150 (150g) Size: 24\*49cm







### **Imitation Silk Scarf**

| SCF30   | SCF50   | SCF70   | SCF29140 |
|---------|---------|---------|----------|
| 30*30cm | 50*50cm | 70*70cm | 29*140cm |









# **SUBLIMATION NO-TOUCH ITEMS**

# **Shopping Cart Handle Cover**





LQT07C Size: 58\*16cm

# **Key Rings Hand Sanitizer Bottle Holder**







LQT10-30 Size: 6.3\*12.5cm



# Dye Sublimation Color Caps with Face Shields



Transparent face shield for preventing virus spread by respiratory droplets



Waterproof, washable, and disinfectable with 70% alcohol



Adjustable snaps make the caps fit all



Breathable mesh fabric on back and removable face shield



# **Sublimation Adult Mesh Cap w/ Removable Face Shield**

| Item No.    | Color                        | Item No.  | Color  |
|-------------|------------------------------|-----------|--------|
| MZP01R-MZ   | Red                          | MZP01P-MZ | Pink   |
| MZP01O-MZ   | Orange                       | MZP01B-MZ | Blue   |
| MZP01LB-MZ  | <ul><li>Light Blue</li></ul> | MZP01Y-MZ | Yellow |
| MZP01M-MZ   | Rose Red                     | MZP01K-MZ | Black  |
| MZP0