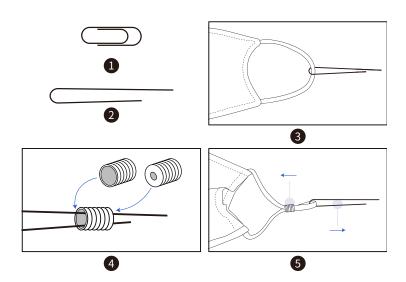

ith elastic ear loops which can be adjusted to fit your face better.

# **THREE LAYERS**

# Mask A - with Elastic Earloops



**BKZ01CTS-WH-HED** Small)



BKZ01CTL-WH-HED Large



BKZ01CTS-BK-HED Small



**BKZ01CTL-BK-HED** Large

# Mask B - with Polyester Earloops



BKZ01CTS-WH Small



BKZ01CTL-WH Large



BKZ01CTS-BK Small



BKZ01CTL-BK1813 Medium



BKZ01CTL-BK Large

# **Wearing Look**







# bestsub

### **Size**

\*There might be a tolerance of  $\pm 5$ mm.

# Mask A 20cm 7cm 7cm 7cm 16.5cm 7cm (Small) (Large) Mask B 14cm 11cm 20cm 16.5cm (Small) (Large)

### **Feature**



### (Only for Mask A)

Two earloops have great elastic and two rubber bands for adjusting the sizes.

# **Feature**



Three-layered structure, with better protection.

# **How to Fix the Rubber Stopper**



# **Face Mask Accessories**





SKDFB1321 Sublimation Canvas Face Mask Storage Bag Size: 13.5\*21cm

# TWO-LAYERED POLYESTER FACE MASK



Sublimation Face Mask (White) Size:16\*11cm



BKZ01-BK **Sublimation Face Mask** (Black) Size:16\*11cm



BKZ01-WH-L Sublimation Face Mask -Double Layers Size: 11.5\*18cm

# **3D SUBLIMATION FACE MASK**



# **FACE MASKS WITH EYE SHIELD**

3D Face Mask((Small))

Size:10.3\*25cm

New sublimation masks just arrived, and each of them comes with a transparent eye shield for adding much more protection! Just like our previous masks, the new ones also feature comfortable and adjustable elastic earloops and can be personalized to show your designs!





BKZ06-WH (White) Size:18\*20cm Layer 1 - 170GSM Cotton Layer 2 - 200GSM Polyester



3D Face Mask(Large)