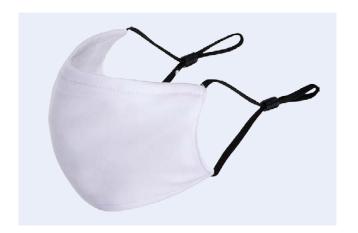

# Sublimation Face Mask w/ Alu Nose Bridge For Adult and Kids

BKZ03S-BJWHN Full White with Black Strap Small

BKZ03-BJWHN Full White with Black Strap Large

# **NO POCKET FACE MASK**

Layer 1(printable side): Polyester Layer 2(face side): Cotton

**BKZ03S-WHNP** (Small) Size: 10\*15cm

**BKZ03-WHNP** (Large) Size: 13\*17.8cm

**BKZ03S-WHNNP** (Small) Size: 10\*15cm