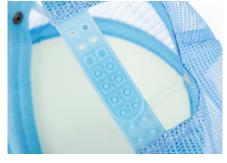

#### **Feature**

Two earloops have great elastic and two rubber bands for adjusting the sizes;

Melt-blown filter can be inserted into the pocket of mask to add more protection;

Each mask comes with two filters. BKZ03-LX Adult Size: 12\*8cm BKZ03-LXKD Kid Size: 7\*10cm