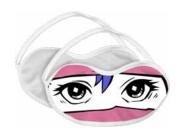

# **FACE MASKS WITH EYE SHIELD**

3D Face Mask((Small))

Size:10.3\*25cm

New sublimation masks just arrived, and each of them comes with a transparent eye shield for adding much more protection! Just like our previous masks, the new ones also feature comfortable and adjustable elastic earloops and can be personalized to show your designs!

BKZ06-WH (White) Size:18\*20cm Layer 1 - 170GSM Cotton Layer 2 - 200GSM Polyester

3D Face Mask(Large)

Size:13\*30cm