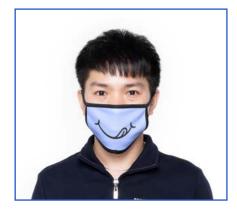

: 10\*15cm



**BKZ03-WHNP** (Large) Size: 13\*17.8cm



**BKZ03S-WHNNP** (Small) Size: 10\*15cm



**BKZ03-WHNNP** (Large) Size: 13\*17.8cm

# SUBLIMATION THREE-LAYERED FACE MASK

According to our test, small-sized masks are suitable for kids and women, and the large-sized ones can sit well on men's faces, but we kindly suggest you choose the right size for you own. We highly recommend the masks with elastic ear loops which can be adjusted to fit your face better.

# **THREE LAYERS**

# Mask A - with Elastic Earloops



**BKZ01CTS-WH-HED** Small)



BKZ01CTL-WH-HED Large



BKZ01CTS-BK-HED Small



**BKZ01CTL-BK-HED** Large

# Mask B - with Polyester Earloops



BKZ01CTS-WH Small



BKZ01CTL-WH Large



BKZ01CTS-BK Small



BKZ01CTL-BK1813 Medium



BKZ01CTL-BK Large

# **Wearing Look**







# bestsub

### **Size**

\*There might be a tolerance of  $\pm 5$ mm.

# Mask A 20cm 7cm 7cm 7cm 16.5cm 7cm (Small) (Large) Mask B 14cm 11cm 20cm 16.5cm (Small) (Large)

### **Feature**



### (Only for Mask A)

Two earloops have great elastic and two rubber bands for adjusting the sizes.

# **Feature**



Three-layered structure, with better protection.

# **How to Fix the Rubber Stopper**



# **Face Mask Accessories**





SKDFB1321 Sublimation Canvas Face Mask Storage Bag Size: 13.5\*21cm

# TWO-LAYERED POLYESTER FACE MASK



Sublimation Face Mask (White) Size:16\*11cm



BKZ01-BK **Sublimation Face Mask** (Black) Size:16\*11cm



BKZ01-WH-L Sublimation Face Mask -Double Layers Size: 11.5\*18cm

# **3D SUBLIMATION FACE MASK**



# **FACE MASKS WITH EYE SHIELD**

3D Face Mask((Sma